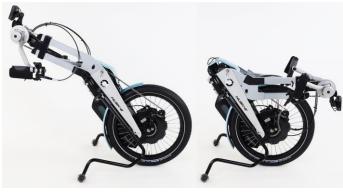

## **HUSK-E** adaptive bike

## Comfortable version with Neodrives system up to 120 kg trailer load

- For drivers with low muscle strength and stronger impairments as well as for all those who need a comfortable drive with high power assistance
- For uneven terrain without long climbs
- with Pinion or derailleur gear
- Disc brake Ø 180 mm with brake handle or back-pedal disc brake possible

## Standard equipment

- Neodrives Hub motor Z15 | 250 W | 40 Nm
- Docking plate for quick attachment to the "Quick-Snap-Adapter"
- adjustable and foldable bottom bracket support to minimize the packing size
- Hydraulic disc brake
- Mechanical parking disc brake
- Parking stand with longer operating lever
- Lighting set
- Mudguard
- 20" drive wheel
- Colour display sMMi Z15 connect